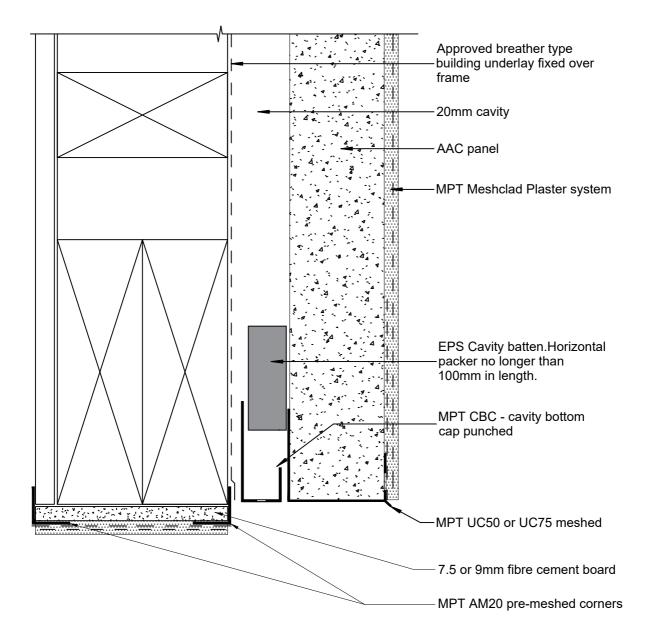

| © 2019 Petros Holdings Ltd                                                  |                              |                   |
|-----------------------------------------------------------------------------|------------------------------|-------------------|
| Mineral                                                                     | MPT Petrapanel               | Reference: A_N006 |
| Plaster                                                                     | Garage Door - Plastered Head | Date: June 2021   |
| Technology<br>61 Hillside Rd, Wairau Valley                                 |                              | Scale: 1 : 2 @ A4 |
| Auckland 0627<br>New Zealand<br>www.mineralplaster.co.nz Ph: 0800 25 23 678 | AAC 50 or 75 mm Panel        | Revision: 3       |